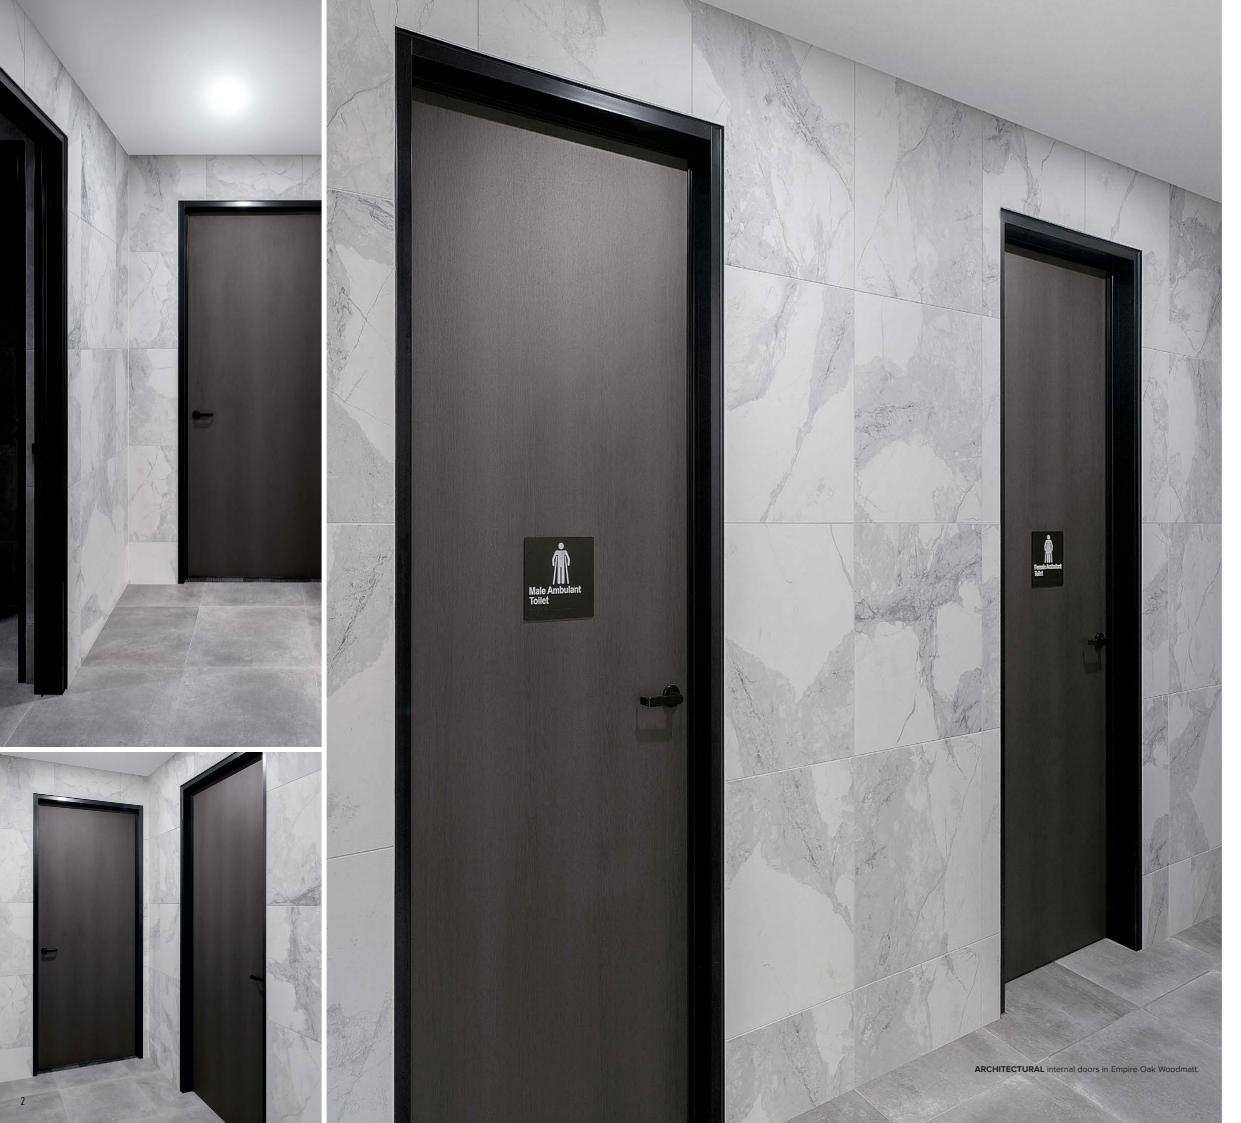

### Architectural internal doors

**polytec**'s Architectural internal doors offer a wide range of door solutions for commercial and residential applications. Their durability, functionality, and aesthetic appeal, make them a popular choice for architects and designers alike.

Manufactured from solid E-Zero LDF, **polytec**'s Architectural internal door range are 35mm in thickness and are available in a selection of 8 different timber print colours, with subtle woodgrain embossing. Sized to suit any interior opening and conveniently offered in heights of 2000mm to 2700mm, with widths up to 1200mm. They provide a sleek and modern appearance, allowing a consistent flowing aesthetic with the ability to colour match and complement internal joinery palettes.

#### COVER IMAGE: ARCHITECTURAL internal door in Empire Oak Woodmatt.

Dark coloured surfaces will show fingerprints and require more care and maintenance than lighter coloured surfaces. It is recommended to test a product sample prior to colour selection. **polytec** swatches and samples represent a small area of the overall colour structure. To view the large colour sample, visit www.**polytec**.com.au.