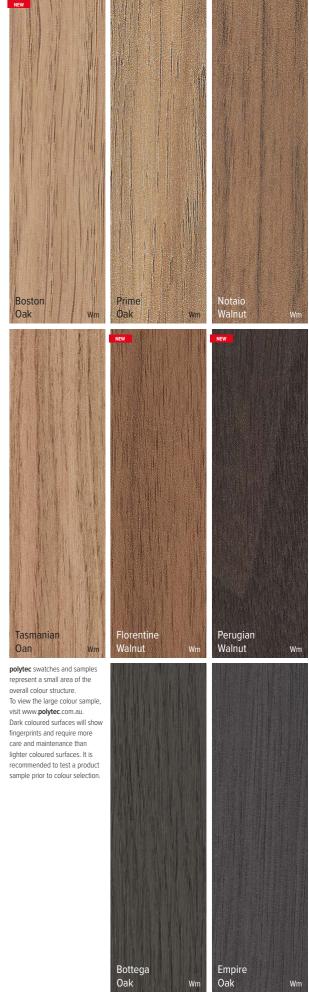

Manufactured from solid E-Zero LDF, **polytec**'s Architectural internal door range are 35mm in thickness and are available in a selection of 8 different timber print colours, with subtle woodgrain embossing. Sized to suit any interior opening and conveniently offered in heights of 2000mm to 2700mm, with widths up to 1200mm. They provide a sleek and modern appearance, allowing a consistent flowing aesthetic with the ability to colour match and complement internal joinery palettes.

#### COVER IMAGE: ARCHITECTURAL internal door in Empire Oak Woodmatt.

Dark coloured surfaces will show fingerprints and require more care and maintenance than lighter coloured surfaces. It is recommended to test a product sample prior to colour selection. **polytec** swatches and samples represent a small area of the overall colour structure. To view the large colour sample, visit www.**polytec**.com.au.

### Woodmatt