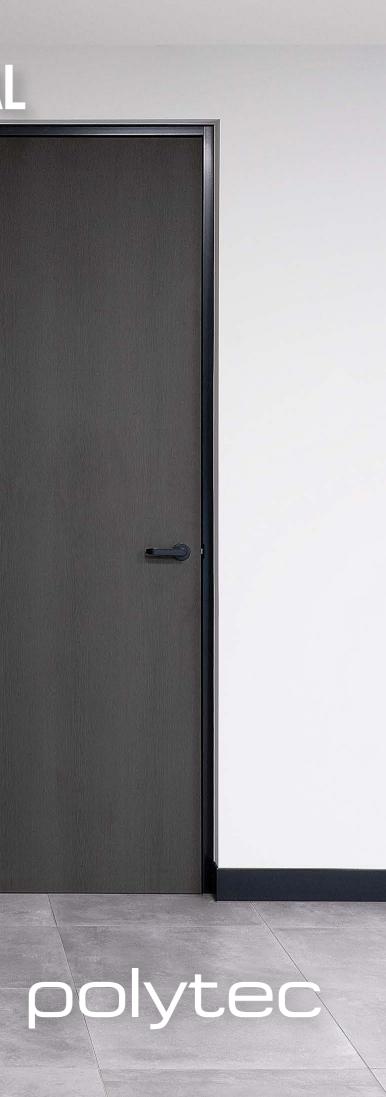

### Architectural internal doors

**polytec**'s Architectural internal doors offer a wide range of door solutions for commercial and residential applications. Their durability, functionality, and aesthetic appeal, make them a popular choice for architects and designers alike.

Manufactured from solid E-Zero LDF, **polytec**'s Architectural internal door range are 35mm in thickness and are available in a selection of 8 different timber print colours, with subtle woodgrain embossing. Sized to suit any interior opening and conveniently offered in heights of 2000mm to 2700mm, with widths up to 1200mm. They provide a sleek and modern appearance, allowing a consistent flowing aesthetic with the ability to colour match and complement internal joinery palettes.

#### COVER IMAGE: ARCHITECTURAL internal door in Empire Oak Woodmatt.

Dark coloured surfaces will show fingerprints and require more care and maintenance than lighter coloured surfaces. It is recommended to test a product sample prior to colour selection. **polytec** swatches and samples represent a small area of the overall colour structure. To view the large colour sample, visit www.**polytec**.com.au.